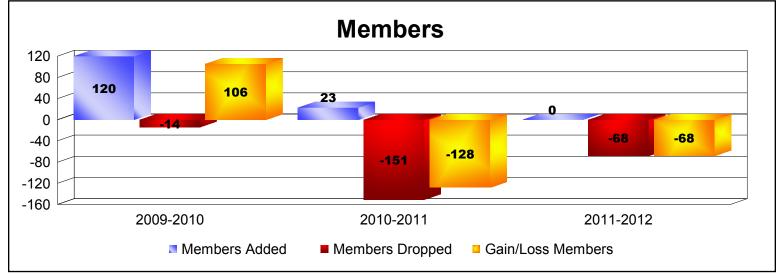

**Disbanded Districts**As of June 2012 Cumulative

| Year      | New<br>Clubs | Dropped<br>Clubs | Gain/<br>Loss<br>Clubs | New<br>Members | Charter<br>Members | Reinstate<br>Members | Transfer<br>Members | Total<br>Member<br>Added | Total<br>Members<br>Dropped | Gain/<br>Loss<br>Members |
|-----------|--------------|------------------|------------------------|----------------|--------------------|----------------------|---------------------|--------------------------|-----------------------------|--------------------------|
| 2009-2010 | 3            | 0                | 3                      | 12             | 108                | 0                    | 0                   | 120                      | -14                         | 106                      |
| 2010-2011 | 1            | -5               | -4                     | 3              | 20                 | 0                    | 0                   | 23                       | -151                        | -128                     |
| 2011-2012 | 0            | -4               | -4                     | 0              | 0                  | 0                    | 0                   | 0                        | -68                         | -68                      |
| Average   | 1            | -3               | -2                     | 5              | 43                 | 0                    | 0                   | 48                       | -78                         | -30                      |