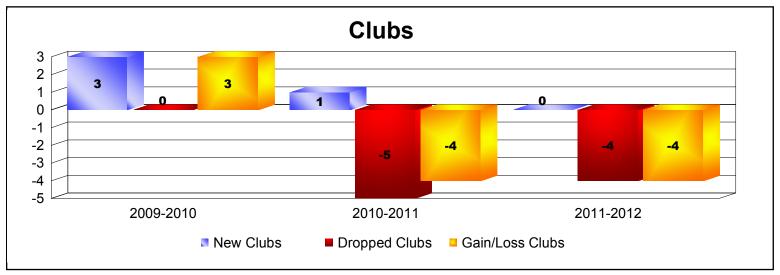

**Disbanded Districts**As of June 2012 Cumulative

| Year      | New<br>Clubs | Dropped<br>Clubs | Gain/<br>Loss<br>Clubs | New<br>Members | Charter<br>Members | Reinstate<br>Members | Transfer<br>Members | Total<br>Member<br>Added | Total<br>Members<br>Dropped | Gain/<br>Loss<br>Members |
|-----------|--------------|------------------|------------------------|----------------|--------------------|----------------------|---------------------|--------------------------|-----------------------------|--------------------------|
| 2009-2010 | 3            | 0                | 3                      | 12             | 108                | 0                    | 0                   | 120                      | -14                         | 106                      |
| 2010-2011 | 1            | -5               | -4                     | 3              | 20                 | 0                    | 0                   | 23                       | -151                        | -128                     |
| 2011-2012 | 0            | -4               | -4                     | 0              | 0                  | 0                    | 0                   | 0                        | -68                         | -68                      |
| Average   | 1            | -3               | -2                     | 5              | 43                 | 0                    | 0                   | 48                       | -78                         | -30                      |